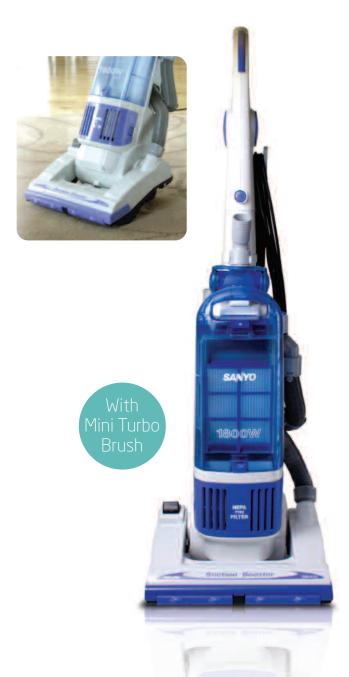

# Bagless Uprights with ease-of-use in mind

Features such as a range of on-board tools and high filtration levels are coupled to our easy to empty dust canister. When the cleaner is ready to empty, simply press a button and the base of the canister opens for quick and hygienic dust disposal.

### SC-LI80H

1800 Watt Upright Vacuum/HEPA Filtration with Mini Turbo Brush

- HEPA Filtration
- QuickAction Cleaning Hose
- Auto Height Adjustment
- Brush Bar On/Off

### ON BOARD TOOLS:

- Stretchable Cleaning Hose
- Plastic Cleaning Wand
- Mini Turbo Brush
- Long Crevice Tool
- Upholstery Tool with Brush

### OTHER:

- Cleaning Width: 12<sup>2</sup>
- Cable Length: 7 Metres, 31cm
- Dust Capacity: 2.6 Litres
- Weight: 8.9Kg
- Dimensions: W349 x H343 x D1140

This upright model has been designed with the smaller home or apartment in mind. The cleaner has many of the features of our larger upright models such as a switchable brush bar, a range of on-board tools, (including a mini turbo brush) and our easy to empty dust canister system.